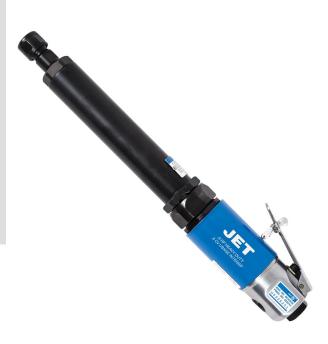

## 1/4" DIE GRINDER 6" EXTENDED SHAFT .6HP QUIET SERIES

Product # **402215** | Model #

- Powerful .6HP motor for heavy-duty cutting/grinding applications
- Low noise level (84dBA) for operator comfort
- Front and back ball bearings and motor end plates for increased life and durability
- Lever throttle with roller tip for easy operation
- Cushion grip reduces vibration and user fatigue
- · Air inlet screens filter air line debris, extending motor life
- · Ideal for most heavy-duty industrial applications