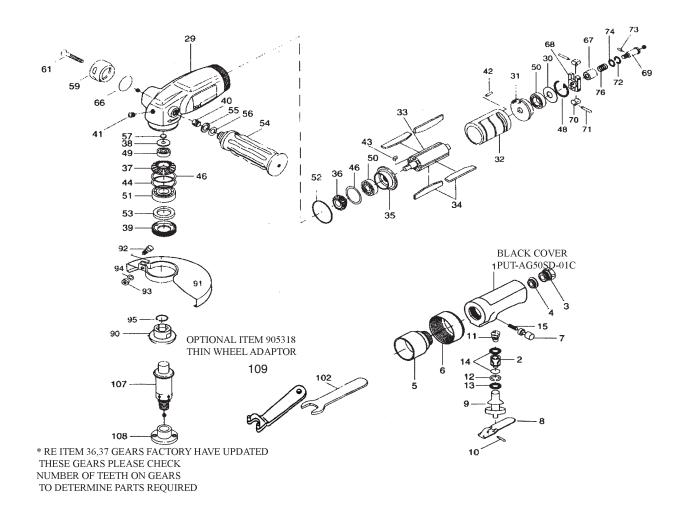

## AG50SD 5" ANGLE GRINDER PRODUCT # 402312

| REF | PART NUMBER   | DESCRIPTION                      | REQ | REF | PART NUMBER   | DESCRIPTION                 | REQ |
|-----|---------------|----------------------------------|-----|-----|---------------|-----------------------------|-----|
| 01  | PUT-AG50SD-01 | AG50SD HANDLE (LEVER<br>TYPE)    | 1   | 46  | PUT-AG50SD-46 | AG50SD ADJUSTING SPACER (2) | 2   |
| 02  | PUT-AG50SD-02 | AG50SD VALVE BUSHING             | 1   | 47  | PUT-AG50SD-47 | AG50SD ADJUSTING SPACER     | 1   |
| 03  | PUT-AG50SD-03 | AG50SD AIR INLET BUSHING         | 1   | 48  | PUT-AG50SD-48 | AG50SD SNAP RING (30X1)     | 1   |
| 04  | PUT-AG50SD-04 | AG50SD FILTER                    | 1   | 49  | PB606-2Z      | AG50SD BALL BRG             | 1   |
| 05  | PUT-AG50SD-05 | AG50SD VALVE BODY<br>CONENCTOR   | 1   | 50  | PB629-2Z      | AG50SD BALL BRG             | 2   |
| 06  | PUT-AG50SD-06 | AG50SD VALVE BODY NUT            | 1   | 51  | PB6202-2Z     | AG50SD BALL BRG             | 1   |
| 07  | PUT-AG50SD-07 | AG50SD SAFETY PIN                | 1   | 52  | PUT-AG50SD-52 | AG50SD O-RING               | 1   |
| 08  | PUT-AG50SD-08 | AG50SD VALVE LEVER               | 1   | 53  | PUT-AG50SD-53 | AG50SD FELT RING (22X32X4)  | 1   |
| 09  | PUT-AG50SD-09 | AG50SD VALVE                     | 1   | 54  | PUT-AG50SD-54 | AG50SD DEAD HANDLE          | 1   |
| 10  | PUT-AG50SD-10 | AG50SD ROLL PIN (3.5X20)         | 1   | 55  | PUT-AG50SD-55 | AG50SD FLAT WASHER (M8)     | 1   |
| 11  | PUT-AG50SD-11 | AG50SD CONE SPRING<br>(10X16X16) | 1   | 56  | PUT-AG50SD-56 | AG50SD SPRING WASHER (2-8S) | 1   |

## AG50SD 5" ANGLE GRINDER PRODUCT # 402312

| REF | PART NUMBER   | DESCRIPTION                  | REQ | REF | PART NUMBER    | DESCRIPTION                          | REQ |
|-----|---------------|------------------------------|-----|-----|----------------|--------------------------------------|-----|
| 12  | PUT-AG50SD-12 | AG50SD INNER SNAP RING       | 1   | 57  | PUT-AG50SD-57  | AG50SD SNAP RING (S6)                | 1   |
| 13  | PUT-AG50SD-13 | AG50SD O-RING                | 1   | 59  | PUT-AG50SD-59  | AG50SD EXHAUST STACK                 | 1   |
| 14  | PUT-AG50SD-14 | AG50SD O-RING (2)            | 2   | 61  | PUT-AG50SD-61  | AG50SD ALLEN HEAD SCREW<br>(M5X35)   | 1   |
| 15  | PUT-AG50SD-15 | AG50SD SPRING (6X18)         | 1   | 66  | PUT-AG50SD-66  | AG50SD O-RING                        | 1   |
| 29  | PUT-AG50SD-29 | AG50SD CASING                | 1   | 67  | PUT-AG50SD-67  | AG50SD GOVERNOR VALVE                | 1   |
| 30  | PUT-AG50SD-30 | AG50SD REAR PLATE SPACER     | 1   | 68  | PUT-AG50SD-68  | AG50SD GOVERNOR CAGE                 | 1   |
| 31  | PUT-AG50SD-31 | AG50SD REAR PLATE            | 1   | 69  | PUT-AG50SD-69  | AG50SD GOVERNOR SPINDLE              | 1   |
| 32  | PUT-AG50SD-32 | AG50SD CYLINDER              | 1   | 70  | PUT-AG50SD-70  | AG50SD GOVERNOR WEIGHT (2)           | 1   |
| 33  | PUT-AG50SD-33 | AG50SD ROTOR                 | 1   | 71  | PUT-AG50SD-71  | AG50SD ROLL PIN (2) (3X18)           | 1   |
| 34  | PUT-AG50SD-34 | AG50SD VANES (4)             | 4   | 72  | PUT-AG50SD-72  | AG50SD ADJUSTING SPACER              | 1   |
| 35  | PUT-AG50SD-35 | AG50SD FRONT PLATE           | 1   | 73  | PUT-AG50SD-73  | AG50SD PIN (H) (2.5X5)               | 1   |
| 36  | PUT-AG50SD-36 | AG50SD DRIVING GEAR 17 T     | 1   | 74  | PUT-AG50SD-74  | AG50SD SPACER                        | 1   |
| 37  | PUT-AG50SD-37 | AG50SD DRIVING GEAR 20T      | 1   | 76  | PUT-AG50SD-76  | AG50SD 5" SERIES SPRING<br>(11.5X12) | 1   |
| 38  | PUT-AG50SD-38 | AG50SD CASING REAR COVER     | 1   | 90  | PUT-AG50SD-90  | AG50SD WHEEL HOLDER<br>FLANGE        | 1   |
| 39  | PUT-AG50SD-39 | AG50SD CASING FRONT<br>COVER | 1   | 91  | PUT-AG50SD-91  | AG50SD WHEEL GUARD                   | 1   |
| 40  | PUT-AG50SD-40 | AG50SD HEIL INSERT (M8X1D)   | 1   | 92  | PUT-AG50SD-92  | AG50SD HEXAGON HEAD BOLT<br>(M5X18)  | 1   |
| 41  | PUT-AG50SD-41 | AG50SD OIL BALL              | 1   | 93  | PUT-AG50SD-93  | AG50SD HEXAGON NUT (M5)              | 1   |
| 42  | PUT-AG50SD-42 | AG50SD ROLL PIN (3X10)       | 1   | 94  | PUT-AG50SD-94  | AG50SD SPRING WASHER (2-5S)          | 1   |
| 43  | PUT-AG50SD-43 | AG50SD KEY (3X8)             | 1   | 95  | PUT-AG50SD-95  | AG50SD SNAP RING (16X1)              | 1   |
| 44  | PUT-AG50SD-44 | AG50SD SPACER (35X31X0.5)    | 1   | 102 | PUT-AG50SD-102 | AG50SD SPANNER (19X4X20)             | 1   |
| XX  | PUT-AG50SD-GS | GEAR SET 36,37 15T/18T       |     | 107 | PUT-AG50SD-107 | AG50SD WHEEL SPINDLE<br>(5/8"X11)    | 1   |
|     |               |                              |     | 108 | PUT-AG50SD-108 | AG50SD WHEEL NUT FLANGE<br>(5/8"X11) | 1   |
|     |               |                              |     | 109 | PUT-AG50SD-109 | AG50SD SPANNER WRENCH                | 1   |
|     |               |                              |     |     |                |                                      |     |