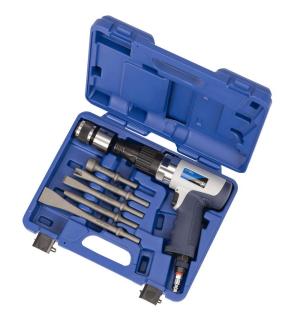

## 6-PIECE AIR HAMMER KIT - SUPER HEAVY DUTY

Product # 404136 | Model # AH200SHD

- Features The 6-Piece Air Hammer Kit comes complete with 5 chisel bits, quick-change retainer, and blow. The tool-free, rotating exhaust-direction dial allows users to direct the exhaust to either the front or handle of the tool
- Benefits The super heavy-duty kit features a swivel air inlet to prevent the air hose from twisting during operation. The anti-vibration mechanism reduces user fatigue, and the one-piece rubber over-moulded grip reduces shock and slippage
- Design Constructed with a feature trigger for precise speed control, this air hammer kit comes with an ergonomic handle grip for optimal balance and control

Includes

5 Chisel Bits| Quick Change Retainer| Blow Mould Case 9.14

3/8

3/4

3.54

95

4.63

Length (in.) Minimum Hose Size