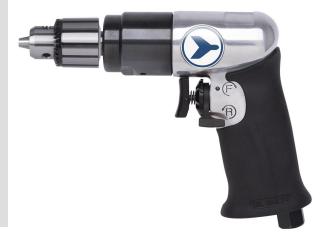

## 3/8" VARIABLE SPEED AIR DRILL - KEYED CHUCK

Product # 404433 | Model # AD38VSRK

- Double-reduction planetary gear system gives low speed and high torque for heavier drilling jobs
- Variable-speed dial and feather trigger allows the user to select the appropriate drilling speed for their application
- Low noise (82dBA) for improved operator comfort
- Thermoplastic rubber over-molded handle grip for increased comfort
- Industrial-grade all-metal 3/8" keyed chuck for increased durability
- · Designed for heavy-duty drilling applications
- Includes 360-degree side handle