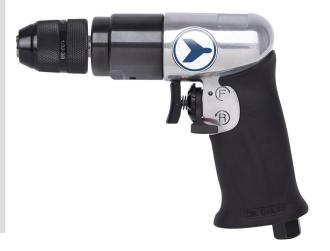

## 3/8" VARIABLE SPEED AIR DRILL - KEYLESS CHUCK

Product # 404434 | Model # AD38VSR

- Double-reduction planetary gear system gives low speed and high torque for heavier drilling jobs
- Variable-speed dial and feather trigger allows the user to select the appropriate drilling speed for their application
- Low noise (82dBA) for improved operator comfort
- Thermoplastic rubber over-molded handle grip for increased comfort
- Industrial-grade all-metal 3/8" keyless chuck for increased durability
- · Designed for heavy-duty drilling applications
- · Includes 360-degree side handle