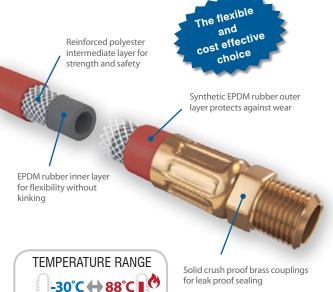

## **EPDM\* RUBBER AIR HOSE**

- · UV, ozone, and chemical resistance for longevity
- 300 psi max. working pressure, 1,200 psi burst pressure for safe shop application
- Temperature range -30°C to 88°C (-22°F to -190°F)

| PROD. NO. | MOD. NO.   | INSIDE DIAMETER | LENGTH | NPT  |
|-----------|------------|-----------------|--------|------|
| 408180    | AH1425RB   | 1/4"            | 25'    | 1/4" |
| 408181    | AH1450RB   | 1/4"            | 50'    | 1/4" |
| 408182    | AH3825RB   | 3/8"            | 25'    | 1/4" |
| 408183    | AH3850RB   | 3/8"            | 50'    | 1/4" |
| 408184    | AH38100RB  | 3/8"            | 100'   | 1/4" |
| 408185    | AH1225RB   | 1/2"            | 25'    | 1/2" |
| 408188    | AH1250RB38 | 1/2"            | 50'    | 3/8" |
| 408186    | AH1250RB   | 1/2"            | 50'    | 1/2" |
| 408187    | AH12100RB  | 1/2"            | 100'   | 1/2" |

\*Ethylene propylene diene monomer

190°F

-22°F

-40°C ↔ 82°C

180°F

-40°F