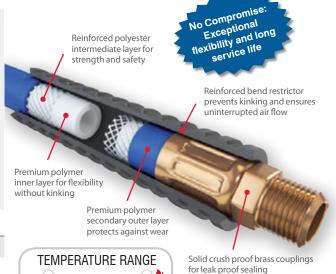

## **HYBRID RUBBER AIR HOSE**

- Super Heavy Duty
- Polymer construction for heaviest duty applications
- UV, ozone, and chemical resistance for longevity
- 300 psi max. working pressure, 1,200 psi burst pressure for safe shop application
- Temperature range -40°C to 82°C (-40°F to -180°F)

| PROD. NO. | MOD. NO. | INSIDE DIAMETER | LENGTH | NPT  |
|-----------|----------|-----------------|--------|------|
| 408193    | АН3825НУ | 3/8"            | 25'    | 1/4" |
| 408194    | АН3850НУ | 3/8"            | 50'    | 1/4" |
| 408195    | AH1225HY | 1/2"            | 25'    | 1/2" |
| 408196    | AH1250HY | 1/2"            | 50'    | 1/2" |