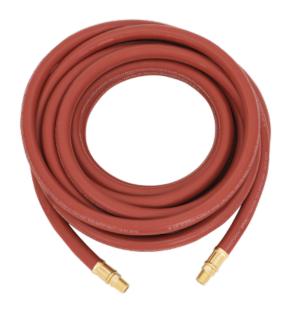

## AIR HOSE - EPDM RUBBER - 1/4" X 25'

Product # 408180 | Model # AH1425RB

- EPDM rubber air hose provides best balance between flexibility, longevity, and cost effectiveness for both automotive and industrial shop application whether for tools, jacks, or other compressed air applications.
- Exterior and interior hose layers: Synthetic Ethylene Propylene Diene Monomer (EPDM) rubber for ideal flexibility
- Interlayer: Reinforced polyester for strength and longevity
- Solid crush proof couplings for leak proof sealing: 1/4" fittings for 1/4" and 3/8" ID, and 1/2" fittings for 1/2" ID
- Temperature range: -30°C (-22°F) to +88°C (190°F) wide spectrum of indoor/outdoor applications

## **TECHNICAL SPECIFICATIONS**

| Inside Diameter (I.D.) | 1/4" |
|------------------------|------|
| Hose Length            | 25'  |
| Fitting Size (NPT)     | 1/4" |