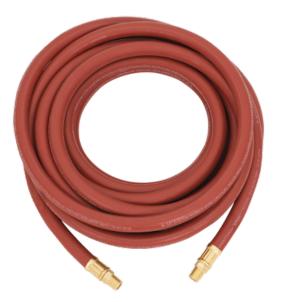

## AIR HOSE - EPDM RUBBER - 3/8" X 50'

Product # 408183 | Model # AH3850RB

- EPDM rubber air hose provides best balance between flexibility, longevity, and cost effectiveness for both automotive and industrial shop application whether for tools, jacks, or other compressed air applications.
- Exterior and interior hose layers: Synthetic Ethylene Propylene Diene Monomer (EPDM) rubber for ideal flexibility
- Interlayer: Reinforced polyester for strength and longevity
- Solid crush proof couplings for leak proof sealing: 1/4" fittings for 1/4" and 3/8" ID, and 1/2" fittings for 1/2" ID
- Temperature range: -30°C (-22°F) to +88°C (190°F) wide spectrum of indoor/outdoor applications