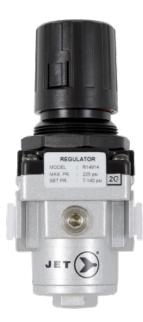

## AIR REGULATOR - 1/4" NPT-INTERMEDIATE

Product # 408821 | Model # ARI14

- Industrial construction Aluminum die cast body (9 times safer than a plastic body). Allows use at higher temperatures and better tightening of piping without stripping the threads
- Used to maintain steady outlet pressure unaffected by variations in inlet pressure

surewerx.com

- Works on a Diaphragm operated, relieving type mechanism with pressure compensated by balanced poppet and can be installed in any position
- Regulator with Non Raising "Press to Lock" adjusting knob
- Maximum Working Air Pressure: 220 PSI

## **TECHNICAL SPECIFICATIONS**

| Port Size                | 1/4"               |
|--------------------------|--------------------|
| Max. Flow                | 88 cfm (2,500 LPM) |
| Pressure Gauge Port Size | 1/8"               |