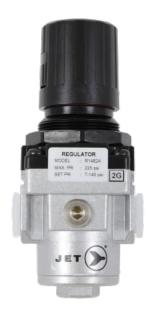

## AIR REGULATOR - 3/8" NPT-INTERMEDIATE

Product # 408823 | Model # ARI38

- Industrial construction Aluminum die cast body (9 times safer than a plastic body). Allows use at higher temperatures and better tightening of piping without stripping the threads
- Used to maintain steady outlet pressure unaffected by variations in inlet pressure
- Works on a Diaphragm operated, relieving type mechanism with pressure compensated by balanced poppet and can be installed in any position
- Regulator with Non Raising "Press to Lock" adjusting knob
- Maximum Working Air Pressure: 220 PSI

## **TECHNICAL SPECIFICATIONS**

| Port Size                | 3/8"               |
|--------------------------|--------------------|
| Max. Flow                | 88 cfm (2,500 LPM) |
| Pressure Gauge Port Size | 1/8"               |