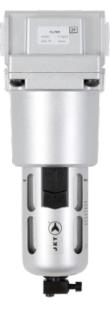

## **AIR FILTER - 3/4" NPT - HEAVY DUTY**

Product # 408878 | Model # AFH34

- Air filter is designed to eliminate dust, water and other impurities from reaching air tool, extending tool life
- Die Cast aluminum filter head, polycarbonate bowl with a steel bowl guard & high performance sintered Bronze filtering element
- Designed with a Separator & shield for efficient moisture separation

## **TECHNICAL SPECIFICATIONS**

| Port Size          | 3/4"                |
|--------------------|---------------------|
| Max. Flow          | 175 cfm (5,000 LPM) |
| Bowl Size (Filter) | 5.6 oz (165 ml)     |