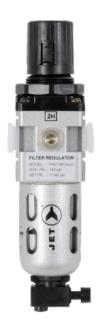

## AIR FILTER REGULATOR COMBINATION - 1/4" NPT - MINIATURE

Product # 408882 | Model # AFRM14

- Air filter and regulator combined in one unit
- Air filter is designed to eliminate dust, water and other impurities from reaching air tool, extending tool life
- Air regulator governs air flow to desired PSI air pressure
- Regulators uses a Non Raising "Press to Lock" adjusting knob for locking at any set pressure
- Regulators work on a Diaphragm operated, relieving type mechanism with pressure compensated by balanced poppet