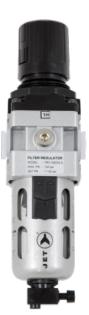

## AIR FILTER REGULATOR COMBINATION - 3/8" NPT -INTERMEDIATE

Product # 408884 | Model # AFRI38

- Air filter and regulator combined in one unit
- Air filter is designed to eliminate dust, water and other impurities from reaching air tool, extending tool life
- Air regulator governs air flow to desired PSI air pressure
- Regulators uses a Non Raising "Press to Lock" adjusting knob for locking at any set pressure
- Regulators work on a Diaphragm operated, relieving type mechanism with pressure compensated by balanced poppet