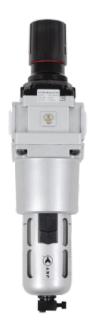

## AIR FILTER REGULATOR COMBINATION - 3/4" NPT - HEAVY DUTY

Product # 408888 | Model # AFRH34

- Air filter and regulator combined in one unit
- Air filter is designed to eliminate dust, water and other impurities from reaching air tool, extending tool life
- Air regulator governs air flow to desired PSI air pressure
- Regulators uses a Non Raising "Press to Lock" adjusting knob for locking at any set pressure
- Regulators work on a Diaphragm operated, relieving type mechanism with pressure compensated by balanced poppet