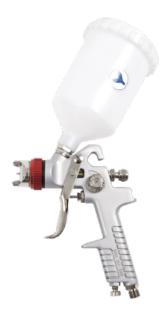

## AIR SPRAY GUN - HIGH PRESSURE GRAVITY FEED AIR

Product # 409123 | Model # SG600

- Gravity feed high pressure paint spray gun
- Featuring Teflon® finish for easy cleaning and excellent resistance to chemical corrosion

surewerx.com

- Ideal for large area paint jobs requiring professional results
- Precision machined and finished, stainless steel nozzle and needle and brass cap provide highest quality results
- Teflon® is a registered trademark of E.I. du Pont de Nemars and Company. Standard Accessories: 600ml nylon cup with lid (905402) Optional Accessories: