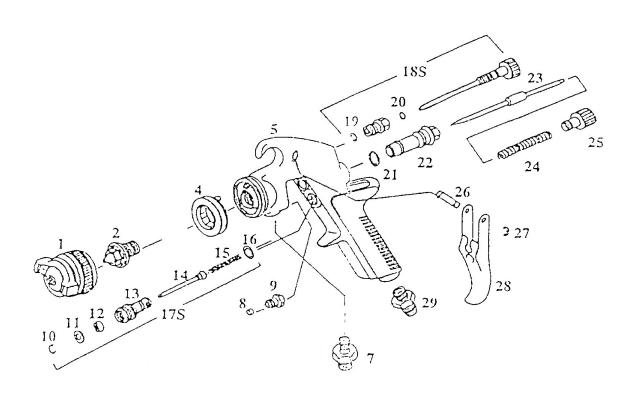

## SG1S HIGH PRESSURE SPRAY GUN PRODUCT # 409128

| REF | PART NUMBER    | DESCRIPTION     | IREQ | REF | PART NUMBER  | DESCRIPTION                            | REQ |
|-----|----------------|-----------------|------|-----|--------------|----------------------------------------|-----|
| 01  | PUT-SG1S-01    | Air Cap & Nut   | 1    | 18S | PUT-SG1S-18S | Pattern Adj valve set                  | 1   |
| 02  | PUT-SG1S-02    | Fluid Nozzle    | 1    | 19  | With 18S     | Retaining ring                         |     |
| 04  | PUT-SG1S-04    | Distributor     | 1    | 20  | With 18S     | O-ring                                 |     |
| 05  | PUT-SG1S-05    | Gun Body        | 1    | 21  | PUT-SG1S-21  | Gasket                                 | 1   |
| 07  | PUT-SG1S-07    | Fluid Nipple    | 1    | 22  | PUT-SG1S-22  | Fluid Needle Guide                     | 1   |
| 80  | PUT-SG1S-08    | Packing         | 2    | 23  | PUT-SG1S-23  | Needle                                 | 1   |
| 09  | PUT-SG1S-09    | Screw           | 1    | 24  | PUT-SG1S-24  | Spring                                 | 1   |
| 10  | With 17S OR RK | Snap Ring       |      | 25  | PUT-SG1S-25  | Adjustment Screw                       | 1   |
| 11  | With 17S OR RK | Washer          |      | 26  | PUT-SG1S-26  | Pin                                    | 1   |
| 12  | With 17S OR RK | Seal            |      | 27  | PUT-SG1S-27  | Retaining Ring                         | 2   |
| 13  | With 17S OR RK | Valve Body      |      | 28  | PUT-SG1S-28  | Trigger                                | 1   |
| 14  | With 17S       | Air Valve       |      | 29  | PUT-SG1S-29  | Connection                             | 1   |
| 15  | With 17S OR RK | Spring          |      | XX  | PUT-SG1S-37  | Spray Cup Assy                         | 1   |
| 16  | With 17S OR RK | Washer          |      | XX  | PUT-SG1S-35  | Gasket Lid-Spray Cup                   | 1   |
| 17S | PUT-SG1S-17S   | Air Valve Ass'y | 1    | XX  | PUT-SG1S-RK  | Repair Kit                             | 1   |
|     |                |                 |      |     |              | 04, 08, 10, 11, 12, 15, 16, 21, 24, 27 |     |