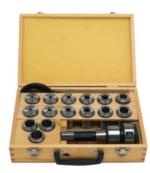

## CCS-1, R-8 CHUCK AND COLLET SET

466001

JET has the tool kits and accessories you need to ensure superior performance of your Milling Machine.

## **FEATURES**

- · Premium Milling Chuck and Collet Set
- 17-piece set in a wooden case
- Can quickly change from one shank size to another without loosening the draw bar
- 15 precision spring collets take the place of 15 individual adaptors
- Can be used for milling, drilling, reaming and boring operations
- Complete with spanner wrenches
- Collets are in increments of 1/16"
- T.I.R. at 2-3/8" is 0.0008"