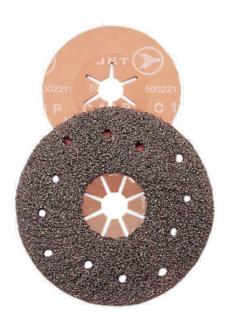

## POWERFLEX - SEMI FLEX. DISCS HIGH PERF. (FOR ANGLE GRINDERS) - 4-1/2 JET X 7/8 C24

Product # 500212 | Model #

- Specially designed for grinding and finishing concrete, stone, hard building materials and fiberglass
- Made from extremely sharp silicon carbide grains for fast cutting and long wheel life
- Manufactured by attaching multiple layers of silicone carbide to a semi-flexible fibre backing
- Spiral grooves in the abrasive coating provides quick clearing of ground-off stock
- Multiple cooling holes reduce the build-up of heat during grinding operations, greatly extending the life of the disc

## **TECHNICAL SPECIFICATIONS**

| Size       | 4-1/2" x 7/8" |
|------------|---------------|
| Grit       | C24           |
| Max. Speed | 13,300 RPM    |