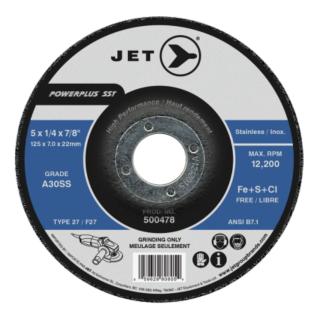

## GRINDING WHEEL - POWERPLUS SST -T27 DEPRESSED CENTRE - A30SS - 5 X JET 1/4 X 7/8"

Product # 500478 | Model #

- Specially formulated wheels offer the longest life and best performance when grinding stainless steel and other hard materials
- Made from highly refined ingredients; these wheels will not contaminate stainless steel
- Designed to offer outstanding stock removal rates, long wheel life and cool, burn free cutting
- POWERPLUS SST wheels are the best solution where certified contamination free wheels are required
- Manufactured in Europe; these wheels offer extra fast stock removal and long wheel life

## **TECHNICAL SPECIFICATIONS**

| Thickness  | 0.25"      |
|------------|------------|
| Grade      | A30SS      |
| Max. Speed | 12,200 RPM |