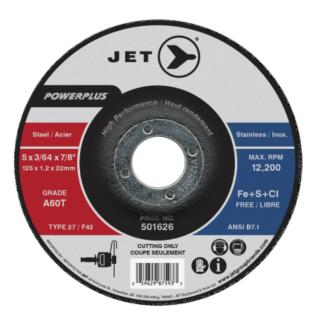

## CUT-OFF WHEELS - POWERPLUS - T27 DEPRESSED CENTRE - A60T - 6 X 3/64

Product # 501631 | Model #

- These wheels are designed for high performance cutting of steel and stainless steel materials
- Made from highly refined ingredients; these Fe+S+Cl free wheels are specially formulated for cutting steel and contamination/burn free cutting of all stainless steels
- Fast, and cool cutting; these wheels allow the operator to work with minimal pressure for best control
- Type 27 wheels allow more clearance for flush cutting applications

## **TECHNICAL SPECIFICATIONS**

| Pkg Qty | 25                |
|---------|-------------------|
| Size    | 6" x 3/64" x 7/8" |
| Grade   | A60T              |