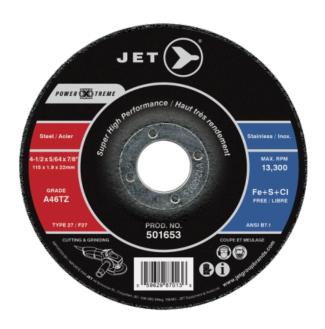

## CUT-OFF & LT GRND WHEEL -POWER-XTREME DUO - T27 DC A46PX-DUO - 4-1/2X5/64X7/8"

Product # 501653 | Model #

- Specially designed dual purpose wheels for high performance cutting and light grinding of both steel and stainless steel materials
- Ideal for notching, root pass cleaning, chamfering, deburring and much more
- Fe+S+CI free for contamination free cutting and light grinding of stainless steel
- Special reinforcements and pressing technologies allow thin cutting wheels to safely perform light grinding operations without changing wheels, saving time and money
- Complies with EN 12413 OSA standards allows side load capacity of +/- 290n

## **TECHNICAL SPECIFICATIONS**

| Size       | 4-1/2" x 5/64" x 7/8" |
|------------|-----------------------|
| Thickness  | 1.9 mm                |
| Max. Speed | 13,300 RPM            |