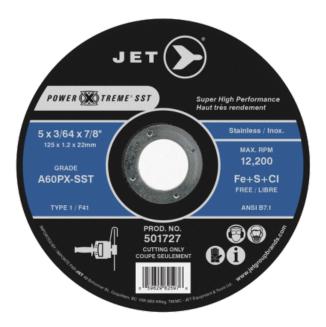

## CUT-OFF WHEEL - POWER-XTREME SST - T1 - A60PX-SST - 5 X 3/64 X 7/8"

Product # 501727 | Model #

- These wheels offer the longest life and best performance when cutting stainless steel and other hardened materials
- POWERXTREME SST are the best solution where certified contamination free wheels are required
- Made from highly refined ingredients; these wheels will not contaminate stainless steel

## **TECHNICAL SPECIFICATIONS**

| Pkg Qty | 25                |
|---------|-------------------|
| Size    | 5" x 3/64" x 7/8" |
| Grade   | A60PX-SST         |