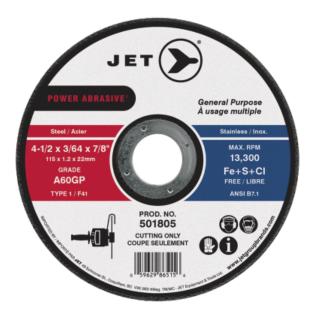

## CUT-OFF WHEEL - POWERPLUS - T27 DEPRESSED CENTRE - A60GP - 4-1/2 X JET

Product # 501805 | Model #

- Significant performance gains make these wheels far superior to other economy wheels in the market
- The economical price, coupled with exceptional cutting performance make these wheels ideal for general purpose cutting in a wide variety of automotive and industrial applications
- 501805 & 501808 wheels are Fe+S+Cl free for contamination free cutting in stainless steel

## **TECHNICAL SPECIFICATIONS**

| Pkg Qty | 25                    |
|---------|-----------------------|
| Size    | 4-1/2" x 3/64" x 7/8" |
| Grade   | A60GP                 |