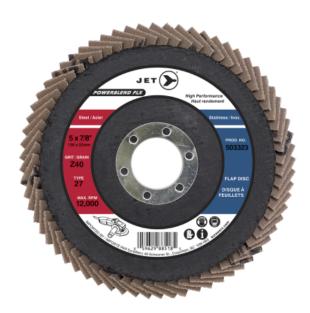

## FLAP DISC - POWERBLEND FLX - FLEXIBLE - ZIRCONIA - 5 X 7/8" - Z40

JET 🕥

Product # 503323 | Model #

- The unique "cushion style" pointed flap configuration overhanging the fibre back plate offers maximum flexibility, excellent for contoured surfaces, 90° corners, hard-to-reach areas and flat surfaces where a premium finish is critical
- Specially developed to perform applications that cannot be easily accomplished by conventional forms of coated abrasives and more rigid flap discs. Interrupted flap design resists glazing and material loading
- High performance ZA grain ensures fast, cool cutting action and extra long life on steel and stainless steel
- Mounted using regular depressed centre wheel adapters

## **TECHNICAL SPECIFICATIONS**

| Grit       | Z40        |
|------------|------------|
| Max. Speed | 12,000 RPM |