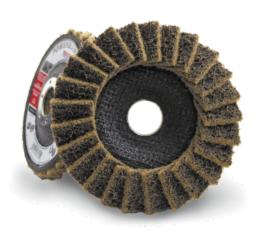

## SURFACE CONDITIONING FLAP DISC - POWERBLEND SCD - T29 - 4-1/2 X 7/8 COARSE

Product # 503513 | Model #

- POWERBLEND SCD flap discs are made from non-woven abrasive materials that are designed to prepare, clean and polish without altering the dimensions of the workpiece
- Used for rust, scale and paint removal as well as preparation and finishing of weld seams
- Ideal for use on steel, stainless steel, aluminum, titanium, alloys, fibreglass, plastic and glass
- Can be used in many of industries including: manufacturers of restaurant equipment, aerospace, shipbuilding, propellers, steel and stainless steel furniture, automotive finishing and many more