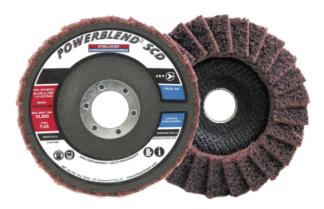

## SURFACE CONDITIONING FLAP DISC -POWERBLEND SCD - T29 - 4-1/2 X 7/8

Product # 503515 | Model #

- POWERBLEND SCD flap discs are made from non-woven abrasive materials that are designed to prepare, clean and polish without altering the dimensions of the workpiece
- Used for rust, scale and paint removal as well as preparation and finishing of weld seams

## **TECHNICAL SPECIFICATIONS**

| Size       | 4-1/2" x 7/8" |
|------------|---------------|
| Grade      | Medium        |
| Max. Speed | 13,300 RPM    |