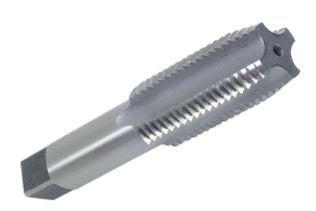

## JET-KUT M2 H.S.S. METRIC TAPER TAP - SUPER PREMIUM - 18MM-1.5

JET 🗩

Product # 530553 | Model #

- Made of hardened and tempered M2 High Speed Steel for fast threading and long service life
- Metric taps available in taper, plug and bottom chamfers to perform all threading applications. Accurate threading provided by precision ground 3 or 4 flute design
- Ideal for industrial applications (production work) as well as automotive, agri-motive and machine shop applications
- Rockwell Hardness: HRC 62-64

## **TECHNICAL SPECIFICATIONS**

| Size       | 18 mm - 1.50 |
|------------|--------------|
| Drill Size | 16.5 mm      |
| Type       | Taper        |