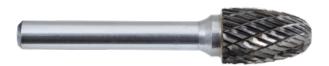

## JET-KUT GP CARBIDE BUR - DOUBLE CUT 1/4" SHANK - OVAL - 1/2"

JET 🗩

Product # 534072 | Model # E5-DC

- JET-KUT GP Carbide burs are designed to provide good cutting performance at an economical cost
- These double cut tungsten carbide burs are designed for shaping, smoothing, and material removal of hardened steel, stainless steel, cast iron, non-ferrous metals, fired ceramics, plastics, and hardwoods, up to material hardness of HRC-65
- Ideal for general shop and jobsite use where price and performance are a priority