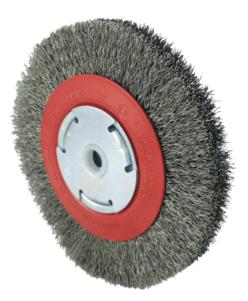

## CRIMPED WIRE WHEEL BRUSH - HIGH PERFORMANCE - 6 X 7/8" - MEDIUM

Product # 550121 | Model # 101F-2M

- JET's high performance crimped wire wheels brushes have set the standard in Canada as the best performing bench wire wheels for metal applications
- Heavy wire fill and the highest grade piano wire (tempered high carbon steel, wire) have earned JET brushes an enviable reputation for consistent quality and life
- Ideal for general purpose cleanup, paint and rust removal, and light deburring on flat and curved surfaces
- All 6", 7" and 8" wire wheels come with a 2" arbor hole bushed from 1/2" to 5/8" sizes to fit all brands of bench grinders
- Please specify arbor size on 10" and 12" brushes

## **TECHNICAL SPECIFICATIONS**

| Diameter        | 6"            |
|-----------------|---------------|
| Min. Face Width | 7/8"          |
| Centre Hole     | 1/2 - 5/8 - 2 |