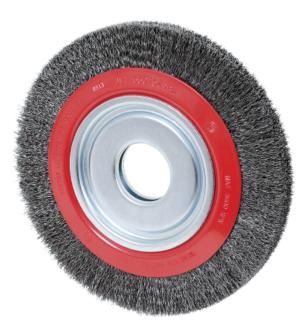

## CRIMPED WIRE WHEEL BRUSH - HIGH PERFORMANCE - HIGH PERFORMANCE - 8 X 7/8" - FINE

Product # 550143 | Model # 101G-2F

- JET's high performance crimped wire wheels brushes have set the standard in Canada as the best performing bench wire wheels for metal applications
- Heavy wire fill and the highest grade piano wire (tempered high carbon steel, wire) have earned JET brushes an enviable reputation for consistent quality and life
- Ideal for general purpose cleanup, paint and rust removal, and light deburring on flat and curved surfaces
- All 6", 7" and 8" wire wheels come with a 2" arbor hole bushed from 1/2" to 5/8" sizes to fit all brands of bench grinders
- Please specify arbor size on 10" and 12" brushes

## **TECHNICAL SPECIFICATIONS**

| Diameter        | 8"            |
|-----------------|---------------|
| Min. Face Width | 7/8"          |
| Centre Hole     | 1/2 - 5/8 - 2 |