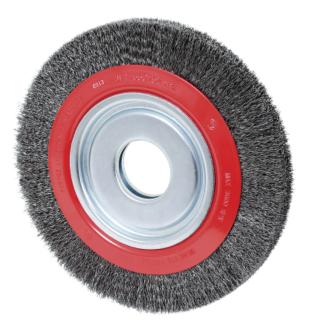

## CRIMPED WIRE WHEEL BRUSH - HIGH PERFORMANCE - 10 X 1-1/2" - MEDIUM

Product # 550152 | Model # 101H-3M

- JET's high performance crimped wire wheels brushes have set the standard in Canada as the best performing bench wire wheels for metal applications
- Heavy wire fill and the highest grade piano wire (tempered high carbon steel, wire) have earned JET brushes an enviable reputation for consistent quality and life
- Ideal for general purpose cleanup, paint and rust removal, and light deburring on flat and curved surfaces
- All 6", 7" and 8" wire wheels come with a 2" arbor hole bushed from 1/2" to 5/8" sizes to fit all brands of bench grinders
- Please specify arbor size on 10" and 12" brushes

## **TECHNICAL SPECIFICATIONS**

| Diameter        | 10"    |
|-----------------|--------|
| Min. Face Width | 1-1/2" |
| Centre Hole     | 2"     |

)