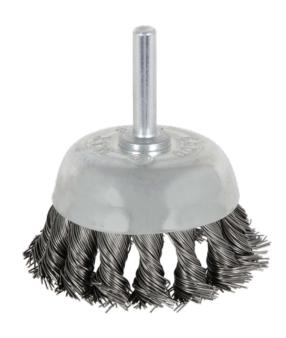

## KNOT TWISTED CUP BRUSH - 1/4" SHAFT (FOR DRILLS AND DIE GRINDERS) - 2-3/8 X 1/4"

Product # 550802 | Model # 8046

- Mounted on 1/4" shafts, these brushes are suitable for use on drills and/or die grinders
- Always ensure that the RPM rating of the tool used is not greater than the RPM rating of the brush used
- Ideal for heavy duty jobs such as heavy bur and scale removal, cleaning rust, castings and paint around studs and bolts
- Knot twisted brushes are available in end, cup and radial styles

## **TECHNICAL SPECIFICATIONS**

| Diameter      | 2-3/8"    |
|---------------|-----------|
| Max. Speed    | 6,000 RPM |
| Wire Diameter | .020"     |