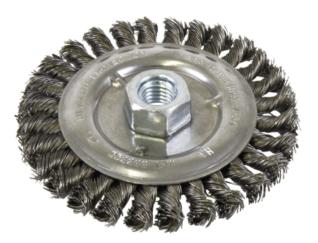

## FULL CABLE TWIST KNOT WHEEL -THREADED - 5 X 1/2 X 5/8-11NC

JET

Product # 553322 | Model #

- These high performance brushes are made from top quality USA high carbon steel wire for maximum performance and life
- Full cable twist brushes are made with tightly wound, low flex tufts which offer a very aggressive high impact brushing action with best control at the surface contact area
- The best brush for weld cleaning, weld spatter and scale removal, cleaning, deburring and flash removal where surface finish is a low priority
- Also used in pipe joining for cleaning scale and spatter following welding

## **TECHNICAL SPECIFICATIONS**

| Diameter    | 5"        |
|-------------|-----------|
| Thread Size | 5/8"-11NC |
| Face Width  | 1/2"      |