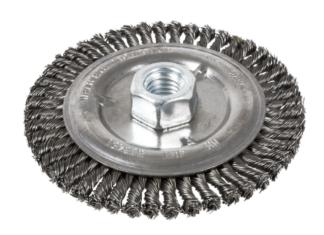

## STRINGER BEAD BRUSH - THREADED - JET **BRUSH**

Product # 553401 | Model #

- These high performance brushes are made from top quality USA high carbon steel wire for optimum life and performance
- They are specifically designed for root and hot pass weld cleaning in pipe joining applications
- Stringer bead brushes can also be used wherever a controlled, aggressive brushing action is required on confined surface contact areas
- The superior balance and high knot count of our brush ensures smooth but aggressive brushing action for fast material removal

## **TECHNICAL SPECIFICATIONS**

| Diameter      | 6"        |
|---------------|-----------|
| Thread Size   | 5/8"-11NC |
| Wire Diameter | .022"     |