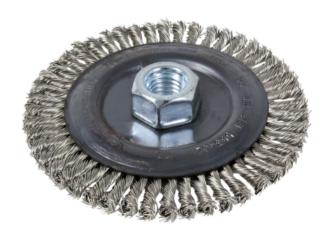

## STRINGER BEAD BRUSH - THREADED - 6 X 1/4 X 5/8-11 NC SS STRINGER BEAD BRUSH

Product # 553411 | Model #

- These high performance brushes are made from top quality #302 stainless steel wire that will not contaminate stainless steel materials
- They are specifically designed for root and hot pass weld cleaning in stainless steel pipe joining applications
- The superior balance and high knot count of our brush ensures smooth but aggressive brushing action and long brush life

## **TECHNICAL SPECIFICATIONS**

| Diameter      | 6"        |
|---------------|-----------|
| Thread Size   | 5/8"-11NC |
| Wire Diameter | .022"     |