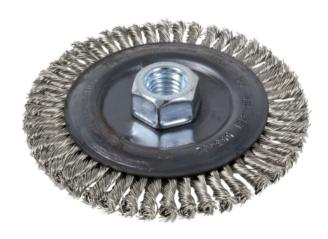

## STRINGER BEAD BRUSH - THREADED - 4 X 1/4 X 5/8-11 NC SS STRINGER BEAD BRUSH

Product # 553441 | Model #

- These high performance brushes are made from top quality #302 stainless steel wire that will not contaminate stainless steel materials
- They are specifically designed for root and hot pass weld cleaning in stainless steel pipe joining applications
- The superior balance and high knot count of our brush ensures smooth but aggressive brushing action and long brush life

## **TECHNICAL SPECIFICATIONS**

| Diameter      | 4"        |
|---------------|-----------|
| Thread Size   | 5/8"-11NC |
| Wire Diameter | .022"     |