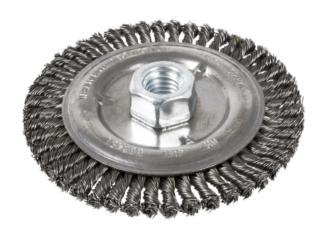

## STRINGER BEAD BRUSH - THREADED - JET **BRUSH**

Product # 553451 | Model #

- These high performance brushes are made from top quality USA high carbon steel wire for optimum life and performance
- They are specifically designed for root and hot pass weld cleaning in pipe joining applications
- Stringer bead brushes can also be used wherever a controlled, aggressive brushing action is required on confined surface contact areas
- The superior balance and high knot count of our brush ensures smooth but aggressive brushing action for fast material removal

## **TECHNICAL SPECIFICATIONS**

| Diameter      | 5"        |
|---------------|-----------|
| Thread Size   | 5/8"-11NC |
| Wire Diameter | .022"     |