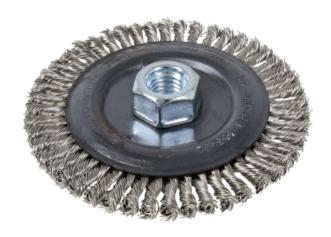

## STRINGER BEAD BRUSH - THREADED - 5 X 1/4 X 5/8-11 NC SS STRINGER BEAD BRUSH

Product # 553462 | Model #

- These high performance brushes are made from top quality #302 stainless steel wire that will not contaminate stainless steel materials
- They are specifically designed for root and hot pass weld cleaning in stainless steel pipe joining applications
- The superior balance and high knot count of our brush ensures smooth but aggressive brushing action and long brush life

## **TECHNICAL SPECIFICATIONS**

| Diameter      | 5"        |
|---------------|-----------|
| Thread Size   | 5/8"-11NC |
| Wire Diameter | .022"     |