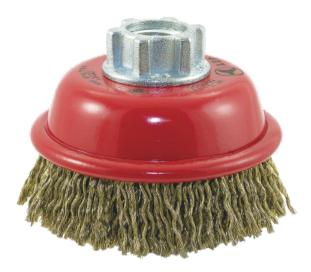

## MAXI-CRIMP CUP BRUSH - SUPER HIGH PERF. (FOR ANGLE GRINDERS) - JET 3 X 5/8"-11NC

Product # 553505 | Model # MC311T

- Made from a unique crimped cable construction and premium brass coated piano wire (tempered high carbon steel) for increased life and durability
- The cable crimped construction, bundles the individual wires together reducing wire fatigue and wire breakage; thus increasing brush life by up to 50% longer than standard crimped brushes
- Reduced wire breakage results in improved operator safety
- JET MAXI-CRIMP brush retains the flexibility of a standard crimped brush allowing it to conform to irregular surfaces for increased brushing versatility and extended life
- Model 553505 (MC311T) has a rolled lip on the cup for extra strength further reducing wire fatigue

## **TECHNICAL SPECIFICATIONS**

| Outside Diameter (O.D.) | 3"         |
|-------------------------|------------|
| Wire Diameter           | .023"      |
| Max. Speed              | 13,000 RPM |