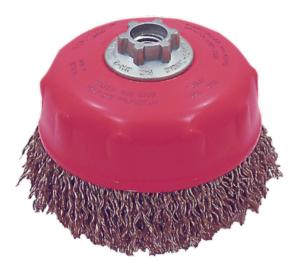

## MAXI-CRIMP CUP BRUSH - SUPER HIGH PERF. (FOR ANGLE GRINDERS) - JET 5 X 5/8"-11NC

Product # 553509 | Model # MC511T

- Made from a unique crimped cable construction and premium brass coated piano wire (tempered high carbon steel) for increased life and durability
- The cable crimped construction, bundles the individual wires together reducing wire fatigue and wire breakage; thus increasing brush life by up to 50% longer than standard crimped brushes
- Reduced wire breakage results in improved operator safety
- JET MAXI-CRIMP brush retains the flexibility of a standard crimped brush allowing it to conform to irregular surfaces for increased brushing versatility and extended life
- Model 553505 (MC311T) has a rolled lip on the cup for extra strength further reducing wire fatigue

## **TECHNICAL SPECIFICATIONS**

| Outside Diameter (O.D.) | 5"        |
|-------------------------|-----------|
| Wire Diameter           | .023"     |
| Max. Speed              | 8,500 RPM |