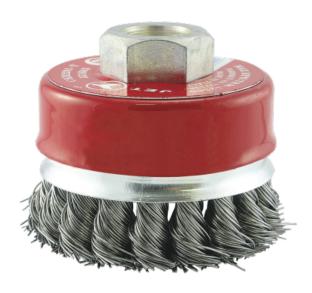

## KNOT BANDED CUP BRUSH - HIGH PERF. (FOR ANGLE GRINDERS) - 2-3/4 X 5/8"-11NC

Product # 553605 | Model # CKB2201T

- JET knot banded wire cup brushes are similar to a regular knot style cup brush but have the added feature of a band or knock-off ring. This ring helps to eliminate brush flare out, keeping brush tips in contact with the workpiece for a more aggressive brushing action
- As the exposed brush wears down to the ring, it is easily knocked off to expose the balance of the wire for increased brush life
- An excellent safety and performance aid, the band helps to reduce wire breakage caused by flare out \* 553607 and 553606 Feature exclusive larger diameter high density knot twisted brushes for 5" and 6" grinders The industry's most productive brushes for this grinder range

## **TECHNICAL SPECIFICATIONS**

| Diameter      | 2-3/4"    |
|---------------|-----------|
| Arbor Hole    | 5/8"-11NC |
| Wire Diameter | .020"     |