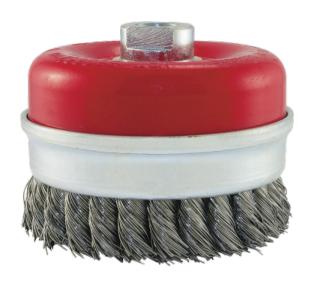

## KNOT BANDED CUP BRUSH - HIGH PERFORMANCE (FOR ANGLE GRINDERS) - 5 X 5/8"-11 NC

Product # 553655 | Model #

- JET knot banded wire cup brushes are similar to a regular knot style cup brush but have the added feature of a band or knock-off ring. This ring helps to eliminate brush flare out, keeping brush tips in contact with the workpiece for a more aggressive brushing action
- As the exposed brush wears down to the ring, it is easily knocked off to expose the balance of the wire for increased brush life
- An excellent safety and performance aid, the band helps to reduce wire breakage caused by flare out \* 553607 and 553606 Feature exclusive larger diameter high density knot twisted brushes for 5" and 6" grinders The industry's most productive brushes for this grinder range