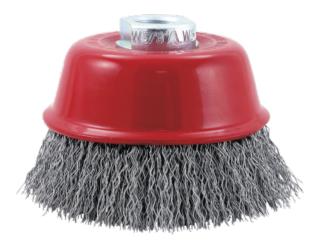

## CRIMPED CUP BRUSH - HIGH PERFORMANCE (FOR ANGLE GRINDERS) - 3-1/4 X 10MM

Product # 554103 | Model #

- JET crimped wire cup brushes are made with quality piano wire (tempered high carbon steel) for fast brushing action and maximum life
- Designed for surface cleaning, rust and paint removal, and light deburring on large flat surfaces
- Also ideal for cleaning hardened concrete on forms
- Crimped wire brushes offer more flexibility and less aggressive brushing than knot brushes where a smoother finish is required
- All cup brushes are equipped with threaded arbors for fast and easy mounting

## **TECHNICAL SPECIFICATIONS**

| Outside Diameter (O.D.) | 3-1/4"        |
|-------------------------|---------------|
| Threaded Arbor Hole     | 10 mm x 1.25" |
| Wire Diameter           | .014"         |