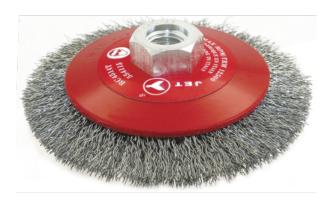

## CRIMPED CONICAL (BEVEL) BRUSH (FOR ANGLE GRINDERS) - 5 X 5/8-11NC

JET 🗩

Product # 554121 | Model # BC514T

- High speed crimped conical brushes are ideal for removing surface materials such as rust and paint in hard-to-reach corners and inside angles where cup brushes will not fit
- The conical (beveled) shape provides a more flexible brushing action which reduces wire fatigue for improved operator safety and service life
- Heavy duty industrial piano wire used to manufacture these brushes ensures long life, superior productivity and increased safety

## **TECHNICAL SPECIFICATIONS**

| Outside Diameter (O.D.) | 5"        |
|-------------------------|-----------|
| Threaded Arbor Hole     | 5/8"-11NC |
| Wire Diameter           | .014"     |