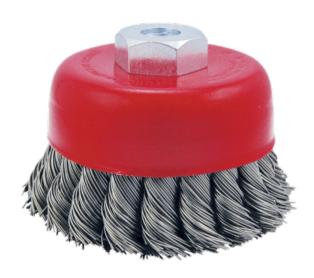

## KNOT TWISTED CUP BRUSH - HIGH PERFORMANCE (FOR ANGLE GRINDERS) - 3 X 10MM

Product # 554201 | Model #

- JET knot twisted wire cup brushes offer a more aggressive cutting action than crimped brushes due to the impact action of the knots and the stiffer wire
- Used on angle grinders for heavy duty cleaning, weld and scale removal, deburring and general heavy duty brush work
- Made with high resistance carbon steel piano wire for long life when used for heavy duty brushing applications \*
  554207 features exclusive larger diameter high density knot twisted brushes for 5" 6" grinders. The industry's
  most productive knot twisted brushes for this grinder range \* 553683 made from high tensile stainless steel piano
  wire for contamination free brushing of stainless steel

## **TECHNICAL SPECIFICATIONS**

Diameter 3"
Wire Diameter .020"