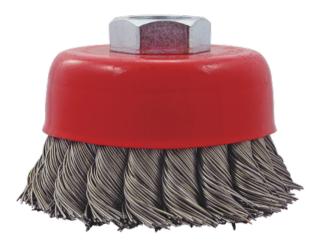

## KNOT TWISTED CUP BRUSH - HIGH PERFORMANCE (FOR ANGLE GRINDERS) - 3 X 5/8"-11NC

Product # 554203 | Model # CK3201T

- JET knot twisted wire cup brushes offer a more aggressive cutting action than crimped brushes due to the impact action of the knots and the stiffer wire
- Used on angle grinders for heavy duty cleaning, weld and scale removal, deburring and general heavy duty brush work

## **TECHNICAL SPECIFICATIONS**

| Diameter      | 3"    |
|---------------|-------|
| Wire Diameter | .020" |