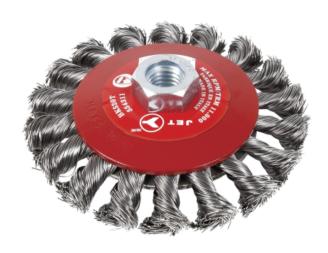

## KNOT TWISTED CONICAL BEVEL BRUSH (FOR ANGLE GRINDERS) - 5 X 5/8-11NC

Product # 554311 | Model # BK520T

- High speed knotted conical brushes are ideal for heavy clean-up of weld spatter, slag, rust paint and scale in hard-to-reach areas
- Ideal for cleaning filet welds, corners and other hard-to-reach areas
- Heavy duty industrial piano wire used to manufacture these brushes ensures long life, superior productivity and increased safety