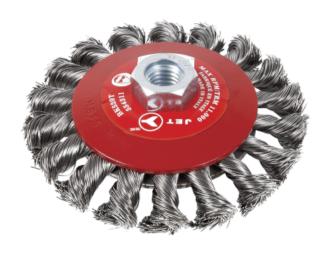

## KNOT TWISTED CONICAL BEVEL BRUSH (FOR ANGLE GRINDERS) - 6 X 5/8"-11NC

Product # 554316 | Model # BK620T

- High speed knotted conical brushes are ideal for heavy clean-up of weld spatter, slag, rust paint and scale in hard-to-reach areas
- Ideal for cleaning filet welds, corners and other hard-to-reach areas
- Heavy duty industrial piano wire used to manufacture these brushes ensures long life, superior productivity and increased safety

## **TECHNICAL SPECIFICATIONS**

| Outside Diameter (O.D.) | 6"        |
|-------------------------|-----------|
| Threaded Arbor Hole     | 5/8"-11NC |
| Max. Speed              | 9,000 RPM |