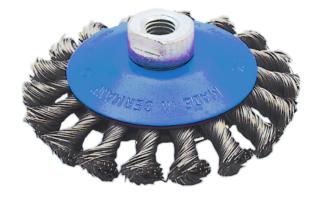

## 4-1/2" KNOT TWISTED CONICAL BRUSH FOR STAINLESS STEEL

Product # 554359 | Model #

- High speed crimped conical brushes are ideal for removing surface materials such as rust and paint in hard-to-reach corners and inside angles where cup brushes will not fit
  - The conical (beveled) shape provides a more flexible brushing action which reduces wire fatigue for improved operator safety and service life
  - Heavy duty industrial piano wire used to manufacture these brushes ensures long life, superior productivity and increased safety