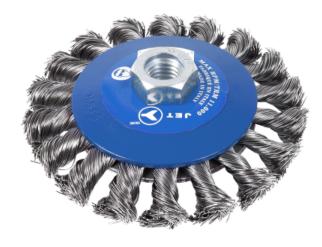

## 5 " KNOT TWISTED CONICAL (BEVEL) BRUSH FOR STAINLESS STEEL

Product # 554361 | Model #

- High speed crimped conical brushes are ideal for removing surface materials such as rust and paint in hard-to-reach corners and inside angles where cup brushes will not fit
  - The conical (beveled) shape provides a more flexible brushing action which reduces wire fatigue for improved operator safety and service life
  - Heavy duty industrial piano wire used to manufacture these brushes ensures long life, superior productivity and increased safety

## **TECHNICAL SPECIFICATIONS**

| Outside Diameter (O.D.) | 5"         |
|-------------------------|------------|
| Wire Diameter           | .02"       |
| Max. Speed              | 10,000 RPM |